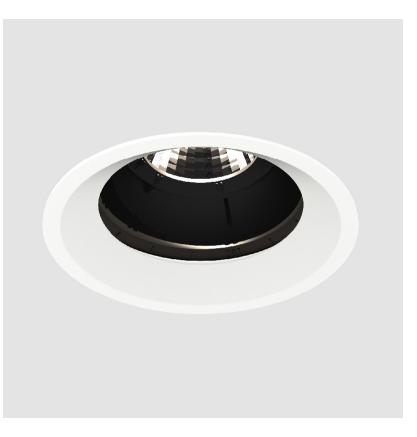

### **BIONIQ ROUND ADJUSTABLE RECESSED**

### GENERAL

| Series: Bioniq                                                                                                                                                                              |
|---------------------------------------------------------------------------------------------------------------------------------------------------------------------------------------------|
| Subseries: Bioniq Round Adjustable                                                                                                                                                          |
| Brand: Prolicht                                                                                                                                                                             |
| Division: Architectural                                                                                                                                                                     |
| Mounting Type: Recessed                                                                                                                                                                     |
| Mounting Location: Ceiling                                                                                                                                                                  |
| Subcategory: Downlight                                                                                                                                                                      |
| PHYSICAL                                                                                                                                                                                    |
| Shape: Round                                                                                                                                                                                |
| Diameter (mm): 107                                                                                                                                                                          |
| Diameter (in): 4 <sup>3</sup> / <sub>16</sub>                                                                                                                                               |
| Height (mm): 112                                                                                                                                                                            |
| Height (in): $4\frac{7}{16}$                                                                                                                                                                |
| Ceiling Thickness (mm): 10 / 12.5 / 15                                                                                                                                                      |
| Ceiling Thickness (in): 3/8 or 1/2 or 9/16                                                                                                                                                  |
| Min. Recessing Depth (mm): 130                                                                                                                                                              |
| Min. Recessing Depth (in): 5 $\frac{1}{8}$                                                                                                                                                  |
| Light Distribution: Adjustable / Downlight                                                                                                                                                  |
| Weight (kg): 0.47                                                                                                                                                                           |
| Weight (lbs): 1.04                                                                                                                                                                          |
| Fixture Finish: SSR / BKV / CWI / CRY / HAB / UFT / ITA / RUA / FTG / MYG /<br>LOD / PUS / FRO / FUP / KIA / POP / BLS / SPG / MEY / GOH / GUM / CHC /<br>COM / ABZ / JAG / OBR / MOS / ROR |
| Fixture Material: Aluminum Die Cast                                                                                                                                                         |
| Cut-out Measurements: 98mm / 3 7/8"                                                                                                                                                         |
| ELECTRICAL                                                                                                                                                                                  |
|                                                                                                                                                                                             |
| Lamp Type: LED (Zhaga Standard)                                                                                                                                                             |
| Input Wattage (W): 13.2 / 16.5                                                                                                                                                              |
| Total Output Wattage (W): 12 / 15                                                                                                                                                           |