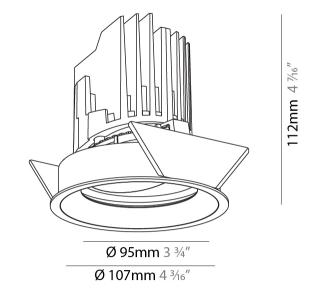

### GENERAL

| Series: Bioniq                                                                                                                                                                              |
|---------------------------------------------------------------------------------------------------------------------------------------------------------------------------------------------|
| Subseries: Bioniq Round Adjustable                                                                                                                                                          |
| Brand: Prolicht                                                                                                                                                                             |
| Division: Architectural                                                                                                                                                                     |
| Mounting Type: Recessed                                                                                                                                                                     |
| Mounting Location: Ceiling                                                                                                                                                                  |
| Subcategory: Downlight                                                                                                                                                                      |
| PHYSICAL                                                                                                                                                                                    |
| Shape: Round                                                                                                                                                                                |
| Diameter (mm): 107                                                                                                                                                                          |
| Diameter (in): 4 <sup>3</sup> / <sub>16</sub>                                                                                                                                               |
| Height (mm): 112                                                                                                                                                                            |
| Height (in): $4\frac{7}{16}$                                                                                                                                                                |
| Ceiling Thickness (mm): 10 / 12.5 / 15                                                                                                                                                      |
| Ceiling Thickness (in): 3/8 or 1/2 or 9/16                                                                                                                                                  |
| Min. Recessing Depth (mm): 130                                                                                                                                                              |
| Min. Recessing Depth (in): 5 $\frac{1}{8}$                                                                                                                                                  |
| Light Distribution: Adjustable / Downlight                                                                                                                                                  |
| Weight (kg): 0.47                                                                                                                                                                           |
| Weight (lbs): 1.04                                                                                                                                                                          |
| Fixture Finish: SSR / BKV / CWI / CRY / HAB / UFT / ITA / RUA / FTG / MYG /<br>LOD / PUS / FRO / FUP / KIA / POP / BLS / SPG / MEY / GOH / GUM / CHC /<br>COM / ABZ / JAG / OBR / MOS / ROR |
| Fixture Material: Aluminum Die Cast                                                                                                                                                         |
| Cut-out Measurements: 98mm / 3 7/8"                                                                                                                                                         |
| ELECTRICAL                                                                                                                                                                                  |
|                                                                                                                                                                                             |
| Lamp Type: LED (Zhaga Standard)                                                                                                                                                             |
| Input Wattage (W): 13.2 / 16.5                                                                                                                                                              |
| Total Output Wattage (W): 12 / 15                                                                                                                                                           |

#### GENERAL

| eries: Bioniq ubseries: Bioniq Round Adjustable trand: Prolicht vivision: Architectural Aounting Type: Recessed Aounting Location: Ceiling ubcategory: Downlight VHYSICAL whape: Round viameter (mm): 107 viameter (in): 4 $\frac{3}{16}$                                                                                                                                                                                                                                                                                                                                                                                                                                                                                                                                                                                                                                                                                                                                                                                                                                                                                                                                                                                                                                                                                                                                                                                                                                                                                                                                                                                                                                                                                                                                                                                                                                                                                                                                                                                                                                                      |
|------------------------------------------------------------------------------------------------------------------------------------------------------------------------------------------------------------------------------------------------------------------------------------------------------------------------------------------------------------------------------------------------------------------------------------------------------------------------------------------------------------------------------------------------------------------------------------------------------------------------------------------------------------------------------------------------------------------------------------------------------------------------------------------------------------------------------------------------------------------------------------------------------------------------------------------------------------------------------------------------------------------------------------------------------------------------------------------------------------------------------------------------------------------------------------------------------------------------------------------------------------------------------------------------------------------------------------------------------------------------------------------------------------------------------------------------------------------------------------------------------------------------------------------------------------------------------------------------------------------------------------------------------------------------------------------------------------------------------------------------------------------------------------------------------------------------------------------------------------------------------------------------------------------------------------------------------------------------------------------------------------------------------------------------------------------------------------------------|
| brand: Prolicht<br>bivision: Architectural<br>founting Type: Recessed<br>founting Location: Ceiling<br>ubcategory: Downlight<br><b>PHYSICAL</b><br>biameter (mm): 107<br>biameter (in): $4^{3}/_{16}$                                                                                                                                                                                                                                                                                                                                                                                                                                                                                                                                                                                                                                                                                                                                                                                                                                                                                                                                                                                                                                                                                                                                                                                                                                                                                                                                                                                                                                                                                                                                                                                                                                                                                                                                                                                                                                                                                          |
| Non-Nick Product Produ |
| Aounting Type: Recessed<br>Aounting Location: Ceiling<br>Jubcategory: Downlight<br>PHYSICAL<br>Johape: Round<br>Diameter (mm): 107<br>Diameter (in): 4 $\frac{3}{2}_{16}$                                                                                                                                                                                                                                                                                                                                                                                                                                                                                                                                                                                                                                                                                                                                                                                                                                                                                                                                                                                                                                                                                                                                                                                                                                                                                                                                                                                                                                                                                                                                                                                                                                                                                                                                                                                                                                                                                                                      |
| Hounting Location: Ceiling         ubcategory: Downlight         PHYSICAL         whape: Round         viameter (mm): 107         viameter (in): 4 $\frac{2}{16}$                                                                                                                                                                                                                                                                                                                                                                                                                                                                                                                                                                                                                                                                                                                                                                                                                                                                                                                                                                                                                                                                                                                                                                                                                                                                                                                                                                                                                                                                                                                                                                                                                                                                                                                                                                                                                                                                                                                              |
| ubcategory: Downlight         PHYSICAL         shape: Round         viameter (mm): 107         viameter (in): $4^{3}/_{16}$                                                                                                                                                                                                                                                                                                                                                                                                                                                                                                                                                                                                                                                                                                                                                                                                                                                                                                                                                                                                                                                                                                                                                                                                                                                                                                                                                                                                                                                                                                                                                                                                                                                                                                                                                                                                                                                                                                                                                                    |
| <b>HYSICAL</b> shape: Round         viameter (mm): 107         viameter (in): $4^{\frac{3}{2}}_{16}$                                                                                                                                                                                                                                                                                                                                                                                                                                                                                                                                                                                                                                                                                                                                                                                                                                                                                                                                                                                                                                                                                                                                                                                                                                                                                                                                                                                                                                                                                                                                                                                                                                                                                                                                                                                                                                                                                                                                                                                           |
| hape: Round<br>Diameter (mm): 107<br>Diameter (in): $4\frac{2}{1_{16}}$                                                                                                                                                                                                                                                                                                                                                                                                                                                                                                                                                                                                                                                                                                                                                                                                                                                                                                                                                                                                                                                                                                                                                                                                                                                                                                                                                                                                                                                                                                                                                                                                                                                                                                                                                                                                                                                                                                                                                                                                                        |
| piameter (mm): 107<br>Diameter (in): $4^{3}$ / <sub>16</sub>                                                                                                                                                                                                                                                                                                                                                                                                                                                                                                                                                                                                                                                                                                                                                                                                                                                                                                                                                                                                                                                                                                                                                                                                                                                                                                                                                                                                                                                                                                                                                                                                                                                                                                                                                                                                                                                                                                                                                                                                                                   |
| biameter (in): 4 <sup>3</sup> / <sub>16</sub>                                                                                                                                                                                                                                                                                                                                                                                                                                                                                                                                                                                                                                                                                                                                                                                                                                                                                                                                                                                                                                                                                                                                                                                                                                                                                                                                                                                                                                                                                                                                                                                                                                                                                                                                                                                                                                                                                                                                                                                                                                                  |
|                                                                                                                                                                                                                                                                                                                                                                                                                                                                                                                                                                                                                                                                                                                                                                                                                                                                                                                                                                                                                                                                                                                                                                                                                                                                                                                                                                                                                                                                                                                                                                                                                                                                                                                                                                                                                                                                                                                                                                                                                                                                                                |
| laight (mana), 112                                                                                                                                                                                                                                                                                                                                                                                                                                                                                                                                                                                                                                                                                                                                                                                                                                                                                                                                                                                                                                                                                                                                                                                                                                                                                                                                                                                                                                                                                                                                                                                                                                                                                                                                                                                                                                                                                                                                                                                                                                                                             |
| leight (mm): 112                                                                                                                                                                                                                                                                                                                                                                                                                                                                                                                                                                                                                                                                                                                                                                                                                                                                                                                                                                                                                                                                                                                                                                                                                                                                                                                                                                                                                                                                                                                                                                                                                                                                                                                                                                                                                                                                                                                                                                                                                                                                               |
| leight (in): 4 <sup>7</sup> / <sub>16</sub>                                                                                                                                                                                                                                                                                                                                                                                                                                                                                                                                                                                                                                                                                                                                                                                                                                                                                                                                                                                                                                                                                                                                                                                                                                                                                                                                                                                                                                                                                                                                                                                                                                                                                                                                                                                                                                                                                                                                                                                                                                                    |
| eiling Thickness (mm): 10 / 12.5 / 15                                                                                                                                                                                                                                                                                                                                                                                                                                                                                                                                                                                                                                                                                                                                                                                                                                                                                                                                                                                                                                                                                                                                                                                                                                                                                                                                                                                                                                                                                                                                                                                                                                                                                                                                                                                                                                                                                                                                                                                                                                                          |
| eiling Thickness (in): 3/8 or 1/2 or 9/16                                                                                                                                                                                                                                                                                                                                                                                                                                                                                                                                                                                                                                                                                                                                                                                                                                                                                                                                                                                                                                                                                                                                                                                                                                                                                                                                                                                                                                                                                                                                                                                                                                                                                                                                                                                                                                                                                                                                                                                                                                                      |
| 1in. Recessing Depth (mm): 130                                                                                                                                                                                                                                                                                                                                                                                                                                                                                                                                                                                                                                                                                                                                                                                                                                                                                                                                                                                                                                                                                                                                                                                                                                                                                                                                                                                                                                                                                                                                                                                                                                                                                                                                                                                                                                                                                                                                                                                                                                                                 |
| Iin. Recessing Depth (in): 5 1/8                                                                                                                                                                                                                                                                                                                                                                                                                                                                                                                                                                                                                                                                                                                                                                                                                                                                                                                                                                                                                                                                                                                                                                                                                                                                                                                                                                                                                                                                                                                                                                                                                                                                                                                                                                                                                                                                                                                                                                                                                                                               |
| ight Distribution: Adjustable / Downlight                                                                                                                                                                                                                                                                                                                                                                                                                                                                                                                                                                                                                                                                                                                                                                                                                                                                                                                                                                                                                                                                                                                                                                                                                                                                                                                                                                                                                                                                                                                                                                                                                                                                                                                                                                                                                                                                                                                                                                                                                                                      |
| Veight (kg): 0.47                                                                                                                                                                                                                                                                                                                                                                                                                                                                                                                                                                                                                                                                                                                                                                                                                                                                                                                                                                                                                                                                                                                                                                                                                                                                                                                                                                                                                                                                                                                                                                                                                                                                                                                                                                                                                                                                                                                                                                                                                                                                              |
| Veight (lbs): 1.04                                                                                                                                                                                                                                                                                                                                                                                                                                                                                                                                                                                                                                                                                                                                                                                                                                                                                                                                                                                                                                                                                                                                                                                                                                                                                                                                                                                                                                                                                                                                                                                                                                                                                                                                                                                                                                                                                                                                                                                                                                                                             |
| ixture Finish: SSR / BKV / CWI / CRY / HAB / UFT / ITA / RUA / FTG / MYG /                                                                                                                                                                                                                                                                                                                                                                                                                                                                                                                                                                                                                                                                                                                                                                                                                                                                                                                                                                                                                                                                                                                                                                                                                                                                                                                                                                                                                                                                                                                                                                                                                                                                                                                                                                                                                                                                                                                                                                                                                     |
| OD / PUS / FRO / FUP / KIA / POP / BLS / SPG / MEY / GOH / GUM / CHC /                                                                                                                                                                                                                                                                                                                                                                                                                                                                                                                                                                                                                                                                                                                                                                                                                                                                                                                                                                                                                                                                                                                                                                                                                                                                                                                                                                                                                                                                                                                                                                                                                                                                                                                                                                                                                                                                                                                                                                                                                         |
| OM / ABZ / JAG / OBR / MOS / ROR                                                                                                                                                                                                                                                                                                                                                                                                                                                                                                                                                                                                                                                                                                                                                                                                                                                                                                                                                                                                                                                                                                                                                                                                                                                                                                                                                                                                                                                                                                                                                                                                                                                                                                                                                                                                                                                                                                                                                                                                                                                               |
| ixture Material: Aluminum Die Cast                                                                                                                                                                                                                                                                                                                                                                                                                                                                                                                                                                                                                                                                                                                                                                                                                                                                                                                                                                                                                                                                                                                                                                                                                                                                                                                                                                                                                                                                                                                                                                                                                                                                                                                                                                                                                                                                                                                                                                                                                                                             |
| ut-out Measurements: 98mm / 3 7/8"                                                                                                                                                                                                                                                                                                                                                                                                                                                                                                                                                                                                                                                                                                                                                                                                                                                                                                                                                                                                                                                                                                                                                                                                                                                                                                                                                                                                                                                                                                                                                                                                                                                                                                                                                                                                                                                                                                                                                                                                                                                             |
| LECTRICAL                                                                                                                                                                                                                                                                                                                                                                                                                                                                                                                                                                                                                                                                                                                                                                                                                                                                                                                                                                                                                                                                                                                                                                                                                                                                                                                                                                                                                                                                                                                                                                                                                                                                                                                                                                                                                                                                                                                                                                                                                                                                                      |