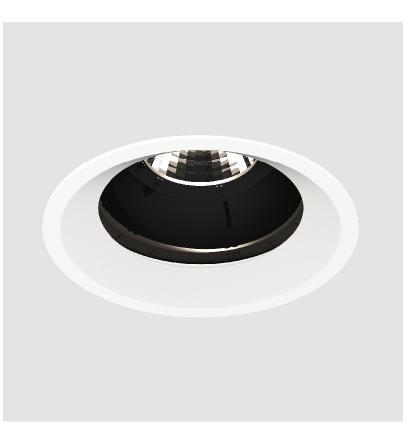

### **BIONIQ ROUND ADJUSTABLE RECESSED**

### GENERAL

| Series: Bioniq                                                                                                                                                                              |
|---------------------------------------------------------------------------------------------------------------------------------------------------------------------------------------------|
| Subseries: Bioniq Round Adjustable                                                                                                                                                          |
| Brand: Prolicht                                                                                                                                                                             |
| Division: Architectural                                                                                                                                                                     |
| Mounting Type: Recessed                                                                                                                                                                     |
| Mounting Location: Ceiling                                                                                                                                                                  |
| Subcategory: Downlight                                                                                                                                                                      |
| PHYSICAL                                                                                                                                                                                    |
| Shape: Round                                                                                                                                                                                |
| Diameter (mm): 107                                                                                                                                                                          |
| Diameter (in): 4 <sup>3</sup> / <sub>16</sub>                                                                                                                                               |
| Height (mm): 112                                                                                                                                                                            |
| Height (in): $4\frac{7}{16}$                                                                                                                                                                |
| Ceiling Thickness (mm): 10 / 12.5 / 15                                                                                                                                                      |
| Ceiling Thickness (in): 3/8 or 1/2 or 9/16                                                                                                                                                  |
| Min. Recessing Depth (mm): 130                                                                                                                                                              |
| Min. Recessing Depth (in): 5 $\frac{1}{8}$                                                                                                                                                  |
| Light Distribution: Adjustable / Downlight                                                                                                                                                  |
| Weight (kg): 0.47                                                                                                                                                                           |
| Weight (lbs): 1.04                                                                                                                                                                          |
| Fixture Finish: SSR / BKV / CWI / CRY / HAB / UFT / ITA / RUA / FTG / MYG /<br>LOD / PUS / FRO / FUP / KIA / POP / BLS / SPG / MEY / GOH / GUM / CHC /<br>COM / ABZ / JAG / OBR / MOS / ROR |
| Fixture Material: Aluminum Die Cast                                                                                                                                                         |
| Cut-out Measurements: 98mm / 3 7/8"                                                                                                                                                         |
| ELECTRICAL                                                                                                                                                                                  |
|                                                                                                                                                                                             |
| Lamp Type: LED (Zhaga Standard)                                                                                                                                                             |
| Input Wattage (W): 13.2 / 16.5                                                                                                                                                              |
| Total Output Wattage (W): 12 / 15                                                                                                                                                           |