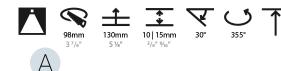

### GENERAL

| Series: Bioniq                                                                                                                                                                              |
|---------------------------------------------------------------------------------------------------------------------------------------------------------------------------------------------|
| Subseries: Bioniq Round Adjustable                                                                                                                                                          |
| Brand: Prolicht                                                                                                                                                                             |
| Division: Architectural                                                                                                                                                                     |
| Mounting Type: Recessed                                                                                                                                                                     |
| Mounting Location: Ceiling                                                                                                                                                                  |
| Subcategory: Downlight                                                                                                                                                                      |
| PHYSICAL                                                                                                                                                                                    |
| Shape: Round                                                                                                                                                                                |
| Diameter (mm): 107                                                                                                                                                                          |
| Diameter (in): 4 <sup>3</sup> / <sub>16</sub>                                                                                                                                               |
| Height (mm): 112                                                                                                                                                                            |
| Height (in): $4\frac{7}{16}$                                                                                                                                                                |
| Ceiling Thickness (mm): 10 / 12.5 / 15                                                                                                                                                      |
| Ceiling Thickness (in): 3/8 or 1/2 or 9/16                                                                                                                                                  |
| Min. Recessing Depth (mm): 130                                                                                                                                                              |
| Min. Recessing Depth (in): 5 $\frac{1}{8}$                                                                                                                                                  |
| Light Distribution: Adjustable / Downlight                                                                                                                                                  |
| Weight (kg): 0.47                                                                                                                                                                           |
| Weight (lbs): 1.04                                                                                                                                                                          |
| Fixture Finish: SSR / BKV / CWI / CRY / HAB / UFT / ITA / RUA / FTG / MYG /<br>LOD / PUS / FRO / FUP / KIA / POP / BLS / SPG / MEY / GOH / GUM / CHC /<br>COM / ABZ / JAG / OBR / MOS / ROR |
| Fixture Material: Aluminum Die Cast                                                                                                                                                         |
| Cut-out Measurements: 98mm / 3 7/8"                                                                                                                                                         |
| ELECTRICAL                                                                                                                                                                                  |
|                                                                                                                                                                                             |
| Lamp Type: LED (Zhaga Standard)                                                                                                                                                             |
| Input Wattage (W): 13.2 / 16.5                                                                                                                                                              |
| Total Output Wattage (W): 12 / 15                                                                                                                                                           |

#### OPTICAL

Reflector°: 10 Adjustability: Rotational 355°; Tilt 30°

#### GENERAL

| eries: Bioniq ubseries: Bioniq Round Adjustable trand: Prolicht vivision: Architectural Aounting Type: Recessed Aounting Location: Ceiling ubcategory: Downlight VHYSICAL whape: Round viameter (mm): 107 viameter (in): 4 $\frac{3}{16}$                                                                                                                                                                                                                                                                                                                                                                                                                                                                                                                                                                                                                                                                                                                                                                                                                                                                                                                                                                                                                                                                                                                                                                                                                                                                                                                                                                                                                                                                                                                                                                                                                                                                                                                                                                                                                                                      |
|------------------------------------------------------------------------------------------------------------------------------------------------------------------------------------------------------------------------------------------------------------------------------------------------------------------------------------------------------------------------------------------------------------------------------------------------------------------------------------------------------------------------------------------------------------------------------------------------------------------------------------------------------------------------------------------------------------------------------------------------------------------------------------------------------------------------------------------------------------------------------------------------------------------------------------------------------------------------------------------------------------------------------------------------------------------------------------------------------------------------------------------------------------------------------------------------------------------------------------------------------------------------------------------------------------------------------------------------------------------------------------------------------------------------------------------------------------------------------------------------------------------------------------------------------------------------------------------------------------------------------------------------------------------------------------------------------------------------------------------------------------------------------------------------------------------------------------------------------------------------------------------------------------------------------------------------------------------------------------------------------------------------------------------------------------------------------------------------|
| brand: Prolicht<br>bivision: Architectural<br>founting Type: Recessed<br>founting Location: Ceiling<br>ubcategory: Downlight<br><b>PHYSICAL</b><br>biameter (mm): 107<br>biameter (in): $4^{3}/_{16}$                                                                                                                                                                                                                                                                                                                                                                                                                                                                                                                                                                                                                                                                                                                                                                                                                                                                                                                                                                                                                                                                                                                                                                                                                                                                                                                                                                                                                                                                                                                                                                                                                                                                                                                                                                                                                                                                                          |
| Non-Nick Product Produ |
| Aounting Type: Recessed<br>Aounting Location: Ceiling<br>Jubcategory: Downlight<br>PHYSICAL<br>Johape: Round<br>Diameter (mm): 107<br>Diameter (in): 4 $\frac{3}{2}_{16}$                                                                                                                                                                                                                                                                                                                                                                                                                                                                                                                                                                                                                                                                                                                                                                                                                                                                                                                                                                                                                                                                                                                                                                                                                                                                                                                                                                                                                                                                                                                                                                                                                                                                                                                                                                                                                                                                                                                      |
| Hounting Location: Ceiling         ubcategory: Downlight         PHYSICAL         whape: Round         viameter (mm): 107         viameter (in): 4 $\frac{2}{16}$                                                                                                                                                                                                                                                                                                                                                                                                                                                                                                                                                                                                                                                                                                                                                                                                                                                                                                                                                                                                                                                                                                                                                                                                                                                                                                                                                                                                                                                                                                                                                                                                                                                                                                                                                                                                                                                                                                                              |
| ubcategory: Downlight         PHYSICAL         shape: Round         viameter (mm): 107         viameter (in): $4^{3}/_{16}$                                                                                                                                                                                                                                                                                                                                                                                                                                                                                                                                                                                                                                                                                                                                                                                                                                                                                                                                                                                                                                                                                                                                                                                                                                                                                                                                                                                                                                                                                                                                                                                                                                                                                                                                                                                                                                                                                                                                                                    |
| <b>HYSICAL</b> shape: Round         viameter (mm): 107         viameter (in): $4^{\frac{3}{2}}_{16}$                                                                                                                                                                                                                                                                                                                                                                                                                                                                                                                                                                                                                                                                                                                                                                                                                                                                                                                                                                                                                                                                                                                                                                                                                                                                                                                                                                                                                                                                                                                                                                                                                                                                                                                                                                                                                                                                                                                                                                                           |
| hape: Round<br>Diameter (mm): 107<br>Diameter (in): $4\frac{2}{1_{16}}$                                                                                                                                                                                                                                                                                                                                                                                                                                                                                                                                                                                                                                                                                                                                                                                                                                                                                                                                                                                                                                                                                                                                                                                                                                                                                                                                                                                                                                                                                                                                                                                                                                                                                                                                                                                                                                                                                                                                                                                                                        |
| piameter (mm): 107<br>Diameter (in): $4^{3}$ / <sub>16</sub>                                                                                                                                                                                                                                                                                                                                                                                                                                                                                                                                                                                                                                                                                                                                                                                                                                                                                                                                                                                                                                                                                                                                                                                                                                                                                                                                                                                                                                                                                                                                                                                                                                                                                                                                                                                                                                                                                                                                                                                                                                   |
| biameter (in): 4 <sup>3</sup> / <sub>16</sub>                                                                                                                                                                                                                                                                                                                                                                                                                                                                                                                                                                                                                                                                                                                                                                                                                                                                                                                                                                                                                                                                                                                                                                                                                                                                                                                                                                                                                                                                                                                                                                                                                                                                                                                                                                                                                                                                                                                                                                                                                                                  |
|                                                                                                                                                                                                                                                                                                                                                                                                                                                                                                                                                                                                                                                                                                                                                                                                                                                                                                                                                                                                                                                                                                                                                                                                                                                                                                                                                                                                                                                                                                                                                                                                                                                                                                                                                                                                                                                                                                                                                                                                                                                                                                |
| laight (mana), 112                                                                                                                                                                                                                                                                                                                                                                                                                                                                                                                                                                                                                                                                                                                                                                                                                                                                                                                                                                                                                                                                                                                                                                                                                                                                                                                                                                                                                                                                                                                                                                                                                                                                                                                                                                                                                                                                                                                                                                                                                                                                             |
| leight (mm): 112                                                                                                                                                                                                                                                                                                                                                                                                                                                                                                                                                                                                                                                                                                                                                                                                                                                                                                                                                                                                                                                                                                                                                                                                                                                                                                                                                                                                                                                                                                                                                                                                                                                                                                                                                                                                                                                                                                                                                                                                                                                                               |
| leight (in): 4 <sup>7</sup> / <sub>16</sub>                                                                                                                                                                                                                                                                                                                                                                                                                                                                                                                                                                                                                                                                                                                                                                                                                                                                                                                                                                                                                                                                                                                                                                                                                                                                                                                                                                                                                                                                                                                                                                                                                                                                                                                                                                                                                                                                                                                                                                                                                                                    |
| eiling Thickness (mm): 10 / 12.5 / 15                                                                                                                                                                                                                                                                                                                                                                                                                                                                                                                                                                                                                                                                                                                                                                                                                                                                                                                                                                                                                                                                                                                                                                                                                                                                                                                                                                                                                                                                                                                                                                                                                                                                                                                                                                                                                                                                                                                                                                                                                                                          |
| eiling Thickness (in): 3/8 or 1/2 or 9/16                                                                                                                                                                                                                                                                                                                                                                                                                                                                                                                                                                                                                                                                                                                                                                                                                                                                                                                                                                                                                                                                                                                                                                                                                                                                                                                                                                                                                                                                                                                                                                                                                                                                                                                                                                                                                                                                                                                                                                                                                                                      |
| 1in. Recessing Depth (mm): 130                                                                                                                                                                                                                                                                                                                                                                                                                                                                                                                                                                                                                                                                                                                                                                                                                                                                                                                                                                                                                                                                                                                                                                                                                                                                                                                                                                                                                                                                                                                                                                                                                                                                                                                                                                                                                                                                                                                                                                                                                                                                 |
| Iin. Recessing Depth (in): 5 1/8                                                                                                                                                                                                                                                                                                                                                                                                                                                                                                                                                                                                                                                                                                                                                                                                                                                                                                                                                                                                                                                                                                                                                                                                                                                                                                                                                                                                                                                                                                                                                                                                                                                                                                                                                                                                                                                                                                                                                                                                                                                               |
| ight Distribution: Adjustable / Downlight                                                                                                                                                                                                                                                                                                                                                                                                                                                                                                                                                                                                                                                                                                                                                                                                                                                                                                                                                                                                                                                                                                                                                                                                                                                                                                                                                                                                                                                                                                                                                                                                                                                                                                                                                                                                                                                                                                                                                                                                                                                      |
| Veight (kg): 0.47                                                                                                                                                                                                                                                                                                                                                                                                                                                                                                                                                                                                                                                                                                                                                                                                                                                                                                                                                                                                                                                                                                                                                                                                                                                                                                                                                                                                                                                                                                                                                                                                                                                                                                                                                                                                                                                                                                                                                                                                                                                                              |
| Veight (lbs): 1.04                                                                                                                                                                                                                                                                                                                                                                                                                                                                                                                                                                                                                                                                                                                                                                                                                                                                                                                                                                                                                                                                                                                                                                                                                                                                                                                                                                                                                                                                                                                                                                                                                                                                                                                                                                                                                                                                                                                                                                                                                                                                             |
| ixture Finish: SSR / BKV / CWI / CRY / HAB / UFT / ITA / RUA / FTG / MYG /                                                                                                                                                                                                                                                                                                                                                                                                                                                                                                                                                                                                                                                                                                                                                                                                                                                                                                                                                                                                                                                                                                                                                                                                                                                                                                                                                                                                                                                                                                                                                                                                                                                                                                                                                                                                                                                                                                                                                                                                                     |
| OD / PUS / FRO / FUP / KIA / POP / BLS / SPG / MEY / GOH / GUM / CHC /                                                                                                                                                                                                                                                                                                                                                                                                                                                                                                                                                                                                                                                                                                                                                                                                                                                                                                                                                                                                                                                                                                                                                                                                                                                                                                                                                                                                                                                                                                                                                                                                                                                                                                                                                                                                                                                                                                                                                                                                                         |
| OM / ABZ / JAG / OBR / MOS / ROR                                                                                                                                                                                                                                                                                                                                                                                                                                                                                                                                                                                                                                                                                                                                                                                                                                                                                                                                                                                                                                                                                                                                                                                                                                                                                                                                                                                                                                                                                                                                                                                                                                                                                                                                                                                                                                                                                                                                                                                                                                                               |
| ixture Material: Aluminum Die Cast                                                                                                                                                                                                                                                                                                                                                                                                                                                                                                                                                                                                                                                                                                                                                                                                                                                                                                                                                                                                                                                                                                                                                                                                                                                                                                                                                                                                                                                                                                                                                                                                                                                                                                                                                                                                                                                                                                                                                                                                                                                             |
| ut-out Measurements: 98mm / 3 7/8"                                                                                                                                                                                                                                                                                                                                                                                                                                                                                                                                                                                                                                                                                                                                                                                                                                                                                                                                                                                                                                                                                                                                                                                                                                                                                                                                                                                                                                                                                                                                                                                                                                                                                                                                                                                                                                                                                                                                                                                                                                                             |
| LECTRICAL                                                                                                                                                                                                                                                                                                                                                                                                                                                                                                                                                                                                                                                                                                                                                                                                                                                                                                                                                                                                                                                                                                                                                                                                                                                                                                                                                                                                                                                                                                                                                                                                                                                                                                                                                                                                                                                                                                                                                                                                                                                                                      |

#### OPTICAL

| Reflector°: 10                           |  |
|------------------------------------------|--|
| Optic°: Lens Pack - No Lens              |  |
| Adjustability: Rotational 355°; Tilt 30° |  |