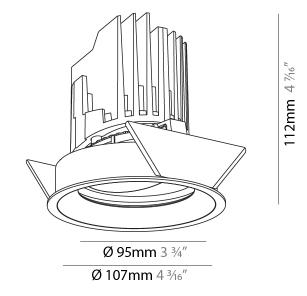

### GENERAL

| Series: Bioniq                                                                                                                                                                              |
|---------------------------------------------------------------------------------------------------------------------------------------------------------------------------------------------|
| Subseries: Bioniq Round Adjustable                                                                                                                                                          |
| Brand: Prolicht                                                                                                                                                                             |
| Division: Architectural                                                                                                                                                                     |
| Mounting Type: Recessed                                                                                                                                                                     |
| Mounting Location: Ceiling                                                                                                                                                                  |
| Subcategory: Downlight                                                                                                                                                                      |
| PHYSICAL                                                                                                                                                                                    |
| Shape: Round                                                                                                                                                                                |
| Diameter (mm): 107                                                                                                                                                                          |
| Diameter (in): 4 <sup>3</sup> / <sub>16</sub>                                                                                                                                               |
| Height (mm): 112                                                                                                                                                                            |
| Height (in): $4\frac{7}{16}$                                                                                                                                                                |
| Ceiling Thickness (mm): 10 / 12.5 / 15                                                                                                                                                      |
| Ceiling Thickness (in): 3/8 or 1/2 or 9/16                                                                                                                                                  |
| Min. Recessing Depth (mm): 130                                                                                                                                                              |
| Min. Recessing Depth (in): 5 $\frac{1}{8}$                                                                                                                                                  |
| Light Distribution: Adjustable / Downlight                                                                                                                                                  |
| Weight (kg): 0.47                                                                                                                                                                           |
| Weight (lbs): 1.04                                                                                                                                                                          |
| Fixture Finish: SSR / BKV / CWI / CRY / HAB / UFT / ITA / RUA / FTG / MYG /<br>LOD / PUS / FRO / FUP / KIA / POP / BLS / SPG / MEY / GOH / GUM / CHC /<br>COM / ABZ / JAG / OBR / MOS / ROR |
| Fixture Material: Aluminum Die Cast                                                                                                                                                         |
| Cut-out Measurements: 98mm / 3 7/8"                                                                                                                                                         |
| ELECTRICAL                                                                                                                                                                                  |
|                                                                                                                                                                                             |
| Lamp Type: LED (Zhaga Standard)                                                                                                                                                             |
| Input Wattage (W): 13.2 / 16.5                                                                                                                                                              |
| Total Output Wattage (W): 12 / 15                                                                                                                                                           |

#### GENERAL

| eries: Bioniq ubseries: Bioniq Round Adjustable trand: Prolicht vivision: Architectural Aounting Type: Recessed Aounting Location: Ceiling ubcategory: Downlight VHYSICAL whape: Round viameter (mm): 107 viameter (in): 4 $\frac{3}{16}$                                                                                                                                                                                                                                                                                                                                                                                                                                                                                                                                                                                                                                                                                                                                                                                                                                                                                                                                                                                                                                                                                                                                                                                                                                                                                                                                                                                                                                                                                                                                                                                                                                                                                                                                                                                                                                                      |
|------------------------------------------------------------------------------------------------------------------------------------------------------------------------------------------------------------------------------------------------------------------------------------------------------------------------------------------------------------------------------------------------------------------------------------------------------------------------------------------------------------------------------------------------------------------------------------------------------------------------------------------------------------------------------------------------------------------------------------------------------------------------------------------------------------------------------------------------------------------------------------------------------------------------------------------------------------------------------------------------------------------------------------------------------------------------------------------------------------------------------------------------------------------------------------------------------------------------------------------------------------------------------------------------------------------------------------------------------------------------------------------------------------------------------------------------------------------------------------------------------------------------------------------------------------------------------------------------------------------------------------------------------------------------------------------------------------------------------------------------------------------------------------------------------------------------------------------------------------------------------------------------------------------------------------------------------------------------------------------------------------------------------------------------------------------------------------------------|
| brand: Prolicht<br>bivision: Architectural<br>founting Type: Recessed<br>founting Location: Ceiling<br>ubcategory: Downlight<br><b>PHYSICAL</b><br>biameter (mm): 107<br>biameter (in): $4^{3}/_{16}$                                                                                                                                                                                                                                                                                                                                                                                                                                                                                                                                                                                                                                                                                                                                                                                                                                                                                                                                                                                                                                                                                                                                                                                                                                                                                                                                                                                                                                                                                                                                                                                                                                                                                                                                                                                                                                                                                          |
| Non-Nick Product Produ |
| Aounting Type: Recessed<br>Aounting Location: Ceiling<br>Jubcategory: Downlight<br>PHYSICAL<br>Johape: Round<br>Diameter (mm): 107<br>Diameter (in): 4 $\frac{3}{2}_{16}$                                                                                                                                                                                                                                                                                                                                                                                                                                                                                                                                                                                                                                                                                                                                                                                                                                                                                                                                                                                                                                                                                                                                                                                                                                                                                                                                                                                                                                                                                                                                                                                                                                                                                                                                                                                                                                                                                                                      |
| Hounting Location: Ceiling         ubcategory: Downlight         PHYSICAL         whape: Round         viameter (mm): 107         viameter (in): 4 $\frac{2}{16}$                                                                                                                                                                                                                                                                                                                                                                                                                                                                                                                                                                                                                                                                                                                                                                                                                                                                                                                                                                                                                                                                                                                                                                                                                                                                                                                                                                                                                                                                                                                                                                                                                                                                                                                                                                                                                                                                                                                              |
| ubcategory: Downlight         PHYSICAL         shape: Round         viameter (mm): 107         viameter (in): $4^{3}/_{16}$                                                                                                                                                                                                                                                                                                                                                                                                                                                                                                                                                                                                                                                                                                                                                                                                                                                                                                                                                                                                                                                                                                                                                                                                                                                                                                                                                                                                                                                                                                                                                                                                                                                                                                                                                                                                                                                                                                                                                                    |
| <b>HYSICAL</b> shape: Round         viameter (mm): 107         viameter (in): $4^{\frac{3}{2}}_{16}$                                                                                                                                                                                                                                                                                                                                                                                                                                                                                                                                                                                                                                                                                                                                                                                                                                                                                                                                                                                                                                                                                                                                                                                                                                                                                                                                                                                                                                                                                                                                                                                                                                                                                                                                                                                                                                                                                                                                                                                           |
| hape: Round<br>Diameter (mm): 107<br>Diameter (in): $4\frac{2}{1_{16}}$                                                                                                                                                                                                                                                                                                                                                                                                                                                                                                                                                                                                                                                                                                                                                                                                                                                                                                                                                                                                                                                                                                                                                                                                                                                                                                                                                                                                                                                                                                                                                                                                                                                                                                                                                                                                                                                                                                                                                                                                                        |
| piameter (mm): 107<br>Diameter (in): $4^{3}$ / <sub>16</sub>                                                                                                                                                                                                                                                                                                                                                                                                                                                                                                                                                                                                                                                                                                                                                                                                                                                                                                                                                                                                                                                                                                                                                                                                                                                                                                                                                                                                                                                                                                                                                                                                                                                                                                                                                                                                                                                                                                                                                                                                                                   |
| biameter (in): 4 <sup>3</sup> / <sub>16</sub>                                                                                                                                                                                                                                                                                                                                                                                                                                                                                                                                                                                                                                                                                                                                                                                                                                                                                                                                                                                                                                                                                                                                                                                                                                                                                                                                                                                                                                                                                                                                                                                                                                                                                                                                                                                                                                                                                                                                                                                                                                                  |
|                                                                                                                                                                                                                                                                                                                                                                                                                                                                                                                                                                                                                                                                                                                                                                                                                                                                                                                                                                                                                                                                                                                                                                                                                                                                                                                                                                                                                                                                                                                                                                                                                                                                                                                                                                                                                                                                                                                                                                                                                                                                                                |
| laight (mana), 112                                                                                                                                                                                                                                                                                                                                                                                                                                                                                                                                                                                                                                                                                                                                                                                                                                                                                                                                                                                                                                                                                                                                                                                                                                                                                                                                                                                                                                                                                                                                                                                                                                                                                                                                                                                                                                                                                                                                                                                                                                                                             |
| leight (mm): 112                                                                                                                                                                                                                                                                                                                                                                                                                                                                                                                                                                                                                                                                                                                                                                                                                                                                                                                                                                                                                                                                                                                                                                                                                                                                                                                                                                                                                                                                                                                                                                                                                                                                                                                                                                                                                                                                                                                                                                                                                                                                               |
| leight (in): 4 <sup>7</sup> / <sub>16</sub>                                                                                                                                                                                                                                                                                                                                                                                                                                                                                                                                                                                                                                                                                                                                                                                                                                                                                                                                                                                                                                                                                                                                                                                                                                                                                                                                                                                                                                                                                                                                                                                                                                                                                                                                                                                                                                                                                                                                                                                                                                                    |
| eiling Thickness (mm): 10 / 12.5 / 15                                                                                                                                                                                                                                                                                                                                                                                                                                                                                                                                                                                                                                                                                                                                                                                                                                                                                                                                                                                                                                                                                                                                                                                                                                                                                                                                                                                                                                                                                                                                                                                                                                                                                                                                                                                                                                                                                                                                                                                                                                                          |
| eiling Thickness (in): 3/8 or 1/2 or 9/16                                                                                                                                                                                                                                                                                                                                                                                                                                                                                                                                                                                                                                                                                                                                                                                                                                                                                                                                                                                                                                                                                                                                                                                                                                                                                                                                                                                                                                                                                                                                                                                                                                                                                                                                                                                                                                                                                                                                                                                                                                                      |
| 1in. Recessing Depth (mm): 130                                                                                                                                                                                                                                                                                                                                                                                                                                                                                                                                                                                                                                                                                                                                                                                                                                                                                                                                                                                                                                                                                                                                                                                                                                                                                                                                                                                                                                                                                                                                                                                                                                                                                                                                                                                                                                                                                                                                                                                                                                                                 |
| Iin. Recessing Depth (in): 5 1/8                                                                                                                                                                                                                                                                                                                                                                                                                                                                                                                                                                                                                                                                                                                                                                                                                                                                                                                                                                                                                                                                                                                                                                                                                                                                                                                                                                                                                                                                                                                                                                                                                                                                                                                                                                                                                                                                                                                                                                                                                                                               |
| ight Distribution: Adjustable / Downlight                                                                                                                                                                                                                                                                                                                                                                                                                                                                                                                                                                                                                                                                                                                                                                                                                                                                                                                                                                                                                                                                                                                                                                                                                                                                                                                                                                                                                                                                                                                                                                                                                                                                                                                                                                                                                                                                                                                                                                                                                                                      |
| Veight (kg): 0.47                                                                                                                                                                                                                                                                                                                                                                                                                                                                                                                                                                                                                                                                                                                                                                                                                                                                                                                                                                                                                                                                                                                                                                                                                                                                                                                                                                                                                                                                                                                                                                                                                                                                                                                                                                                                                                                                                                                                                                                                                                                                              |
| Veight (lbs): 1.04                                                                                                                                                                                                                                                                                                                                                                                                                                                                                                                                                                                                                                                                                                                                                                                                                                                                                                                                                                                                                                                                                                                                                                                                                                                                                                                                                                                                                                                                                                                                                                                                                                                                                                                                                                                                                                                                                                                                                                                                                                                                             |
| ixture Finish: SSR / BKV / CWI / CRY / HAB / UFT / ITA / RUA / FTG / MYG /                                                                                                                                                                                                                                                                                                                                                                                                                                                                                                                                                                                                                                                                                                                                                                                                                                                                                                                                                                                                                                                                                                                                                                                                                                                                                                                                                                                                                                                                                                                                                                                                                                                                                                                                                                                                                                                                                                                                                                                                                     |
| OD / PUS / FRO / FUP / KIA / POP / BLS / SPG / MEY / GOH / GUM / CHC /                                                                                                                                                                                                                                                                                                                                                                                                                                                                                                                                                                                                                                                                                                                                                                                                                                                                                                                                                                                                                                                                                                                                                                                                                                                                                                                                                                                                                                                                                                                                                                                                                                                                                                                                                                                                                                                                                                                                                                                                                         |
| OM / ABZ / JAG / OBR / MOS / ROR                                                                                                                                                                                                                                                                                                                                                                                                                                                                                                                                                                                                                                                                                                                                                                                                                                                                                                                                                                                                                                                                                                                                                                                                                                                                                                                                                                                                                                                                                                                                                                                                                                                                                                                                                                                                                                                                                                                                                                                                                                                               |
| ixture Material: Aluminum Die Cast                                                                                                                                                                                                                                                                                                                                                                                                                                                                                                                                                                                                                                                                                                                                                                                                                                                                                                                                                                                                                                                                                                                                                                                                                                                                                                                                                                                                                                                                                                                                                                                                                                                                                                                                                                                                                                                                                                                                                                                                                                                             |
| ut-out Measurements: 98mm / 3 7/8"                                                                                                                                                                                                                                                                                                                                                                                                                                                                                                                                                                                                                                                                                                                                                                                                                                                                                                                                                                                                                                                                                                                                                                                                                                                                                                                                                                                                                                                                                                                                                                                                                                                                                                                                                                                                                                                                                                                                                                                                                                                             |
| LECTRICAL                                                                                                                                                                                                                                                                                                                                                                                                                                                                                                                                                                                                                                                                                                                                                                                                                                                                                                                                                                                                                                                                                                                                                                                                                                                                                                                                                                                                                                                                                                                                                                                                                                                                                                                                                                                                                                                                                                                                                                                                                                                                                      |