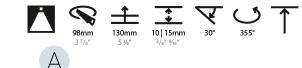

### GENERAL

| Series: Bioniq                                                                                                                                                                              |
|---------------------------------------------------------------------------------------------------------------------------------------------------------------------------------------------|
| Subseries: Bioniq Round Adjustable                                                                                                                                                          |
| Brand: Prolicht                                                                                                                                                                             |
| Division: Architectural                                                                                                                                                                     |
| Mounting Type: Recessed                                                                                                                                                                     |
| Mounting Location: Ceiling                                                                                                                                                                  |
| Subcategory: Downlight                                                                                                                                                                      |
| PHYSICAL                                                                                                                                                                                    |
| Shape: Round                                                                                                                                                                                |
| Diameter (mm): 107                                                                                                                                                                          |
| Diameter (in): 4 <sup>3</sup> / <sub>16</sub>                                                                                                                                               |
| Height (mm): 112                                                                                                                                                                            |
| Height (in): $4\frac{7}{16}$                                                                                                                                                                |
| Ceiling Thickness (mm): 10 / 12.5 / 15                                                                                                                                                      |
| Ceiling Thickness (in): 3/8 or 1/2 or 9/16                                                                                                                                                  |
| Min. Recessing Depth (mm): 130                                                                                                                                                              |
| Min. Recessing Depth (in): 5 $\frac{1}{8}$                                                                                                                                                  |
| Light Distribution: Adjustable / Downlight                                                                                                                                                  |
| Weight (kg): 0.47                                                                                                                                                                           |
| Weight (lbs): 1.04                                                                                                                                                                          |
| Fixture Finish: SSR / BKV / CWI / CRY / HAB / UFT / ITA / RUA / FTG / MYG /<br>LOD / PUS / FRO / FUP / KIA / POP / BLS / SPG / MEY / GOH / GUM / CHC /<br>COM / ABZ / JAG / OBR / MOS / ROR |
| Fixture Material: Aluminum Die Cast                                                                                                                                                         |
| Cut-out Measurements: 98mm / 3 7/8"                                                                                                                                                         |
| ELECTRICAL                                                                                                                                                                                  |
|                                                                                                                                                                                             |
| Lamp Type: LED (Zhaga Standard)                                                                                                                                                             |
| Input Wattage (W): 13.2 / 16.5                                                                                                                                                              |
| Total Output Wattage (W): 12 / 15                                                                                                                                                           |

#### OPTICAL

Reflector°: 10 Adjustability: Rotational 355°; Tilt 30°

#### GENERAL

| eries: Bioniq ubseries: Bioniq Round Adjustable trand: Prolicht vivision: Architectural Aounting Type: Recessed Aounting Location: Ceiling ubcategory: Downlight VHYSICAL whape: Round viameter (mm): 107 viameter (in): 4 $\frac{3}{16}$                                                                                                                                                                                                                                                                                                                                                                                                                                                                                                                                                                                                                                                                                                                                                                                                                                                                                                                                                                                                                                                                                                                                                                                                                                                                                                                                                                                                                                                                                                                                                                                                                                                                                                                                                                                                                                                      |
|------------------------------------------------------------------------------------------------------------------------------------------------------------------------------------------------------------------------------------------------------------------------------------------------------------------------------------------------------------------------------------------------------------------------------------------------------------------------------------------------------------------------------------------------------------------------------------------------------------------------------------------------------------------------------------------------------------------------------------------------------------------------------------------------------------------------------------------------------------------------------------------------------------------------------------------------------------------------------------------------------------------------------------------------------------------------------------------------------------------------------------------------------------------------------------------------------------------------------------------------------------------------------------------------------------------------------------------------------------------------------------------------------------------------------------------------------------------------------------------------------------------------------------------------------------------------------------------------------------------------------------------------------------------------------------------------------------------------------------------------------------------------------------------------------------------------------------------------------------------------------------------------------------------------------------------------------------------------------------------------------------------------------------------------------------------------------------------------|
| brand: Prolicht<br>bivision: Architectural<br>founting Type: Recessed<br>founting Location: Ceiling<br>ubcategory: Downlight<br><b>PHYSICAL</b><br>biameter (mm): 107<br>biameter (in): $4^{3}/_{16}$                                                                                                                                                                                                                                                                                                                                                                                                                                                                                                                                                                                                                                                                                                                                                                                                                                                                                                                                                                                                                                                                                                                                                                                                                                                                                                                                                                                                                                                                                                                                                                                                                                                                                                                                                                                                                                                                                          |
| Non-Nick Product Produ |
| Aounting Type: Recessed<br>Aounting Location: Ceiling<br>Jubcategory: Downlight<br>PHYSICAL<br>Johape: Round<br>Diameter (mm): 107<br>Diameter (in): 4 $\frac{3}{2}_{16}$                                                                                                                                                                                                                                                                                                                                                                                                                                                                                                                                                                                                                                                                                                                                                                                                                                                                                                                                                                                                                                                                                                                                                                                                                                                                                                                                                                                                                                                                                                                                                                                                                                                                                                                                                                                                                                                                                                                      |
| Hounting Location: Ceiling         ubcategory: Downlight         PHYSICAL         whape: Round         viameter (mm): 107         viameter (in): 4 $\frac{2}{16}$                                                                                                                                                                                                                                                                                                                                                                                                                                                                                                                                                                                                                                                                                                                                                                                                                                                                                                                                                                                                                                                                                                                                                                                                                                                                                                                                                                                                                                                                                                                                                                                                                                                                                                                                                                                                                                                                                                                              |
| ubcategory: Downlight         PHYSICAL         shape: Round         viameter (mm): 107         viameter (in): $4^{3}/_{16}$                                                                                                                                                                                                                                                                                                                                                                                                                                                                                                                                                                                                                                                                                                                                                                                                                                                                                                                                                                                                                                                                                                                                                                                                                                                                                                                                                                                                                                                                                                                                                                                                                                                                                                                                                                                                                                                                                                                                                                    |
| <b>HYSICAL</b> shape: Round         viameter (mm): 107         viameter (in): $4^{\frac{3}{2}}_{16}$                                                                                                                                                                                                                                                                                                                                                                                                                                                                                                                                                                                                                                                                                                                                                                                                                                                                                                                                                                                                                                                                                                                                                                                                                                                                                                                                                                                                                                                                                                                                                                                                                                                                                                                                                                                                                                                                                                                                                                                           |
| hape: Round<br>Diameter (mm): 107<br>Diameter (in): $4\frac{2}{1_{16}}$                                                                                                                                                                                                                                                                                                                                                                                                                                                                                                                                                                                                                                                                                                                                                                                                                                                                                                                                                                                                                                                                                                                                                                                                                                                                                                                                                                                                                                                                                                                                                                                                                                                                                                                                                                                                                                                                                                                                                                                                                        |
| piameter (mm): 107<br>Diameter (in): $4^{3}$ / <sub>16</sub>                                                                                                                                                                                                                                                                                                                                                                                                                                                                                                                                                                                                                                                                                                                                                                                                                                                                                                                                                                                                                                                                                                                                                                                                                                                                                                                                                                                                                                                                                                                                                                                                                                                                                                                                                                                                                                                                                                                                                                                                                                   |
| biameter (in): 4 <sup>3</sup> / <sub>16</sub>                                                                                                                                                                                                                                                                                                                                                                                                                                                                                                                                                                                                                                                                                                                                                                                                                                                                                                                                                                                                                                                                                                                                                                                                                                                                                                                                                                                                                                                                                                                                                                                                                                                                                                                                                                                                                                                                                                                                                                                                                                                  |
|                                                                                                                                                                                                                                                                                                                                                                                                                                                                                                                                                                                                                                                                                                                                                                                                                                                                                                                                                                                                                                                                                                                                                                                                                                                                                                                                                                                                                                                                                                                                                                                                                                                                                                                                                                                                                                                                                                                                                                                                                                                                                                |
| laight (mana), 112                                                                                                                                                                                                                                                                                                                                                                                                                                                                                                                                                                                                                                                                                                                                                                                                                                                                                                                                                                                                                                                                                                                                                                                                                                                                                                                                                                                                                                                                                                                                                                                                                                                                                                                                                                                                                                                                                                                                                                                                                                                                             |
| leight (mm): 112                                                                                                                                                                                                                                                                                                                                                                                                                                                                                                                                                                                                                                                                                                                                                                                                                                                                                                                                                                                                                                                                                                                                                                                                                                                                                                                                                                                                                                                                                                                                                                                                                                                                                                                                                                                                                                                                                                                                                                                                                                                                               |
| leight (in): 4 <sup>7</sup> / <sub>16</sub>                                                                                                                                                                                                                                                                                                                                                                                                                                                                                                                                                                                                                                                                                                                                                                                                                                                                                                                                                                                                                                                                                                                                                                                                                                                                                                                                                                                                                                                                                                                                                                                                                                                                                                                                                                                                                                                                                                                                                                                                                                                    |
| eiling Thickness (mm): 10 / 12.5 / 15                                                                                                                                                                                                                                                                                                                                                                                                                                                                                                                                                                                                                                                                                                                                                                                                                                                                                                                                                                                                                                                                                                                                                                                                                                                                                                                                                                                                                                                                                                                                                                                                                                                                                                                                                                                                                                                                                                                                                                                                                                                          |
| eiling Thickness (in): 3/8 or 1/2 or 9/16                                                                                                                                                                                                                                                                                                                                                                                                                                                                                                                                                                                                                                                                                                                                                                                                                                                                                                                                                                                                                                                                                                                                                                                                                                                                                                                                                                                                                                                                                                                                                                                                                                                                                                                                                                                                                                                                                                                                                                                                                                                      |
| 1in. Recessing Depth (mm): 130                                                                                                                                                                                                                                                                                                                                                                                                                                                                                                                                                                                                                                                                                                                                                                                                                                                                                                                                                                                                                                                                                                                                                                                                                                                                                                                                                                                                                                                                                                                                                                                                                                                                                                                                                                                                                                                                                                                                                                                                                                                                 |
| Iin. Recessing Depth (in): 5 1/8                                                                                                                                                                                                                                                                                                                                                                                                                                                                                                                                                                                                                                                                                                                                                                                                                                                                                                                                                                                                                                                                                                                                                                                                                                                                                                                                                                                                                                                                                                                                                                                                                                                                                                                                                                                                                                                                                                                                                                                                                                                               |
| ight Distribution: Adjustable / Downlight                                                                                                                                                                                                                                                                                                                                                                                                                                                                                                                                                                                                                                                                                                                                                                                                                                                                                                                                                                                                                                                                                                                                                                                                                                                                                                                                                                                                                                                                                                                                                                                                                                                                                                                                                                                                                                                                                                                                                                                                                                                      |
| Veight (kg): 0.47                                                                                                                                                                                                                                                                                                                                                                                                                                                                                                                                                                                                                                                                                                                                                                                                                                                                                                                                                                                                                                                                                                                                                                                                                                                                                                                                                                                                                                                                                                                                                                                                                                                                                                                                                                                                                                                                                                                                                                                                                                                                              |
| Veight (lbs): 1.04                                                                                                                                                                                                                                                                                                                                                                                                                                                                                                                                                                                                                                                                                                                                                                                                                                                                                                                                                                                                                                                                                                                                                                                                                                                                                                                                                                                                                                                                                                                                                                                                                                                                                                                                                                                                                                                                                                                                                                                                                                                                             |
| ixture Finish: SSR / BKV / CWI / CRY / HAB / UFT / ITA / RUA / FTG / MYG /                                                                                                                                                                                                                                                                                                                                                                                                                                                                                                                                                                                                                                                                                                                                                                                                                                                                                                                                                                                                                                                                                                                                                                                                                                                                                                                                                                                                                                                                                                                                                                                                                                                                                                                                                                                                                                                                                                                                                                                                                     |
| OD / PUS / FRO / FUP / KIA / POP / BLS / SPG / MEY / GOH / GUM / CHC /                                                                                                                                                                                                                                                                                                                                                                                                                                                                                                                                                                                                                                                                                                                                                                                                                                                                                                                                                                                                                                                                                                                                                                                                                                                                                                                                                                                                                                                                                                                                                                                                                                                                                                                                                                                                                                                                                                                                                                                                                         |
| OM / ABZ / JAG / OBR / MOS / ROR                                                                                                                                                                                                                                                                                                                                                                                                                                                                                                                                                                                                                                                                                                                                                                                                                                                                                                                                                                                                                                                                                                                                                                                                                                                                                                                                                                                                                                                                                                                                                                                                                                                                                                                                                                                                                                                                                                                                                                                                                                                               |
| ixture Material: Aluminum Die Cast                                                                                                                                                                                                                                                                                                                                                                                                                                                                                                                                                                                                                                                                                                                                                                                                                                                                                                                                                                                                                                                                                                                                                                                                                                                                                                                                                                                                                                                                                                                                                                                                                                                                                                                                                                                                                                                                                                                                                                                                                                                             |
| ut-out Measurements: 98mm / 3 7/8"                                                                                                                                                                                                                                                                                                                                                                                                                                                                                                                                                                                                                                                                                                                                                                                                                                                                                                                                                                                                                                                                                                                                                                                                                                                                                                                                                                                                                                                                                                                                                                                                                                                                                                                                                                                                                                                                                                                                                                                                                                                             |
| LECTRICAL                                                                                                                                                                                                                                                                                                                                                                                                                                                                                                                                                                                                                                                                                                                                                                                                                                                                                                                                                                                                                                                                                                                                                                                                                                                                                                                                                                                                                                                                                                                                                                                                                                                                                                                                                                                                                                                                                                                                                                                                                                                                                      |

#### OPTICAL

| Reflector°: 10                           |  |
|------------------------------------------|--|
| Optic°: Lens Pack - No Lens              |  |
| Adjustability: Rotational 355°; Tilt 30° |  |